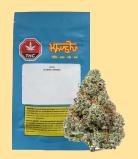

## Khushboo

#### 3x0.5g | Sativa

"A wonderful aroma, pleasant smell."

THC: 26 - 32%

Case Size: 12 WHSL: \$10.24 MSRP: \$14.99

Strain: Blueberry x Haze