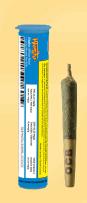

## Daaku Infused Pre-roll

### 1x0.5g | Sativa

"Often referred to as "outlaws" and "bandits", a very popular character in Bollywood movies."

THC: 36 - 40%

Case Size: 12 WHSL: \$6.61 MSRP: \$9.99 Strain: White Rntz