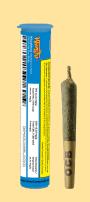

## Daaku Infused Pre-roll

### 1x0.5g | Sativa

"Often referred to as "outlaws" and "bandits", a very popular character in Bollywood movies."

THC: 36 - 40%

Case Size: 12 WHSL: \$6.61 MSRP: \$9.99 Strain: White Rntz