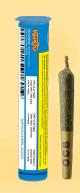

## Kulfi Pre-rolls

### 10x0.35g | Sativa

"A frozen dairy dessert, often described as "traditional Indian ice cream".

THC: 24 - 30%

Case Size: 12 WHSL: \$16.68 MSRP: \$24.99

Strain: Gelato x Zkittles