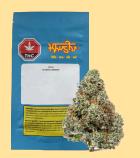

# **Kulfi Flower**

#### 7g | Sativa

"A frozen dairy dessert, often described as "traditional Indian ice cream".

THC: 24 - 30%

Case Size: 6 WHSL: \$36.80 MSRP: \$54.99

Strain: Gelato x Zkittles