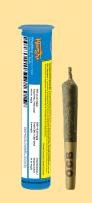

## Daaku Infused Pre-roll

### 1x0.5g | Sativa

"Often referred to as "outlaws" and "bandits", a very popular character in Bollywood movies."

THC: 36 - 40%

Case Size: 12 WHSL: \$6.61 MSRP: \$9.99 Strain: White Rntz