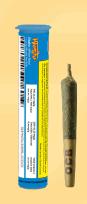

# Kulfi Pre-rolls

#### 10x0.35g | Sativa

"A frozen dairy dessert, often described as "traditional Indian ice cream".

THC: 24 - 30%

Case Size: 12 WHSL: \$16.68 MSRP: \$24.99

Strain: Gelato x Zkittles