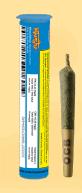

## Khushboo

#### 3x0.5g | Sativa

"A wonderful aroma, pleasant smell."

THC: 26 - 32%

Case Size: 12 WHSL: \$10.24 MSRP: \$14.99

Strain: Blueberry x Haze