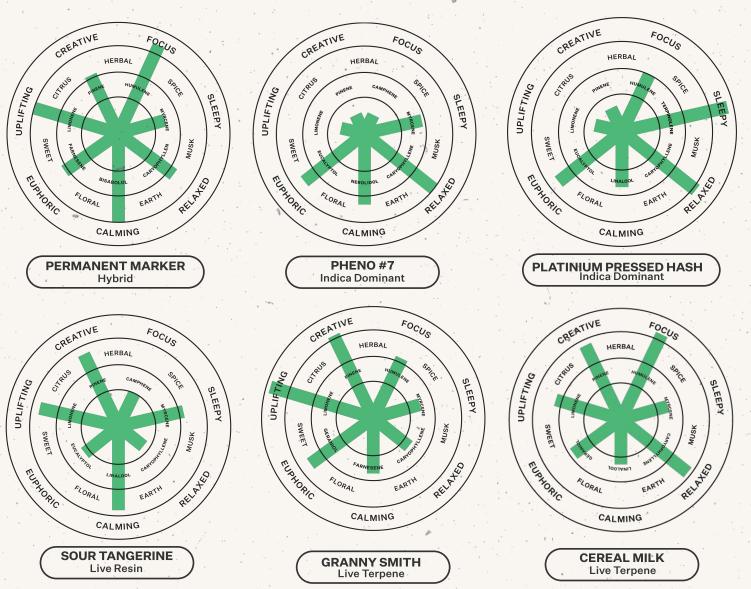

## PERMANENT MARKER

SOUR TANGERINE

#### **7g FLOWER**

CASE SIZE: 6 WHSL: \$41.39 MSRP: \$59.99 CNB: 16509046

HYBRID THC 24 - 30% Biscotti x Jealousy x Sherb BX

**TERPENES 3 - 4%** Limonene, Humulene, Bisabolol

CNB: 16510641

## **SELECT PHENO #7**

**GRANNY SMITH** 

# **7g DRIED FLOWER**

CASE SIZE: 6 WHSL: \$41.48 MSRP: \$59.99 CNB: 16507933

INDICA DOMINANT THC 28 - 34% Pheno-hunted cross | moon shine haze x ghost train haze x mendo breath

**TERPENES 2 - 4%** Carvophyllene, Eucalyptol, Nerolidol

**1g LIVE TERPENE** 

CASE SIZE: 6

WHSL: \$22.77

MSRP: \$32.99

CNB: 16508210

THC 88 - 94%

TERPENES

Pinene

### **CEREAL MILK**

#### **1g LIVE TERPENE**

CASE SIZE: 6 WHSL: \$22.77 MSRP: \$32.99 CNB: 16509464

SATIVA DOMINANT THC 88 - 94%

TERPENES Caryophyllene, Humulene, Pinene

Limonene, Geraniol,

# PLATINUM PRESSED HASH

#### 2g HAND ROLLED HASH

CASE SIZE: 6 WHSL: \$20.14 MSRP: \$28.99 CNB: 16507660

**1g LIVE RESIN** 

WHSL: \$24.83

MSRP: \$35.99

CNB: 16508209

THC 82 - 88%

Limonene,

Linalool, Pinene

SATIVA DOMINANT

CASE SIZE: 6

INDICA DOMINANT THC 44 - 50% Platinum OG x Jelly Breath

**TERPENES 4 - 6%** Terpinolene, Humulene, Caryophyllene