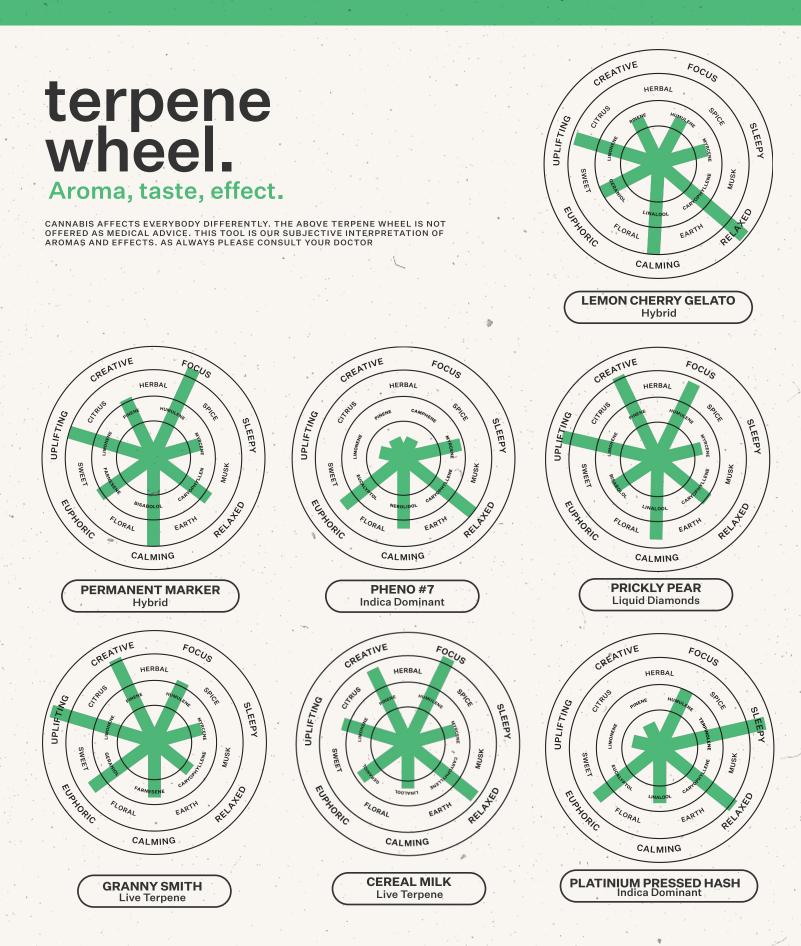

## LEMON CHERRY GELATO

#### HYBRID

THC 24 - 30% Sunset Sherbet x Thin Mint Girl Scout Cookies x Lemon Haze

CNB: 16510997

CASE SIZE: 12

WHSL: \$11.48

MSRP: \$16.99

**3X0.5G PRE-ROLLS** 

**TERPENES 2 - 4%** Caryophyllene, Limonene, Humulene

### PRICKLY PEAR LIQUID DIAMONDS

#### **1G LIQUID DIAMONDS**

CASE SIZE: 6 WHSL: \$22.77 MSRP: \$32.99 CNB: 16510776

SATIVA DOMINANT THC 90 - 96%

TERPENES Limonene, Pinene, Humulene

### PLATINUM PRESSED HASH\_\_\_\_

#### 2g HAND ROLLED HASH

CASE SIZE: 6 WHSL: \$20.14 MSRP: \$28.99 CNB: 16507660

INDICA DOMINANT THC 44 - 50% Platinum OG x Jelly Breath

**TERPENES 4 - 6%** Terpinolene, Humulene, Caryophyllene

## PERMANENT MARKER

### HYBRID

THC 24 - 30% Biscotti x Jealousy x Sherb BX

### TERPENES 3 - 4%

Limonene, Humulene, Bisabolol

### **GRANNY SMITH**

#### **1g LIVE TERPENE**

CASE SIZE: 6 WHSL: \$22.77 MSRP: \$32.99 CNB: 16508210

SATIVA DOMINANT THC 88 - 94%

### TERPENES

Limonene, Geraniol, Pinene

## SELECT PHENO #7

#### **INDICA DOMINANT**

THC 28 - 34% Pheno-hunted cross | moon shine haze x ghost train haze x mendo breath

#### **TERPENES 2 - 4%** Caryophyllene,

Eucalyptol, Nerolidol

## **CEREAL MILK**

#### 1g LIVE TERPENE

CASE SIZE: 6 WHSL: \$22.77 MSRP: \$32.99 CNB: 16509464

SATIVA DOMINANT THC 88 - 94%

**TERPENES** Caryophyllene, Humulene, Pinene